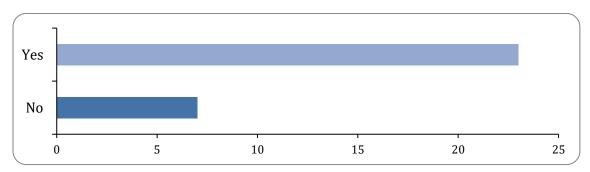

# 5: Are you registered for council tax?

#### **Question 5**

There were 30 responses to this part of the question.

| Option       | Total | Percent |
|--------------|-------|---------|
| Yes          | 23    | 76.67%  |
| No           | 7     | 23.33%  |
| Not Answered | 0     | 0.00%   |