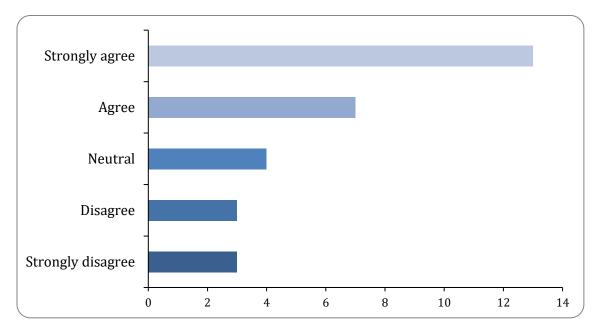

#### **Question 1**

| Option         | Total | Percent |
|----------------|-------|---------|
| Strongly agree | 13    | 43.33%  |
| Agree          | 7     | 23.33%  |
| Neutral        | 4     | 13.33%  |
| Disagree       | 3     | 10.00%  |

| Strongly disagree | 3 | 10.00% |
|-------------------|---|--------|
| Not Answered      | 0 | 0.00%  |