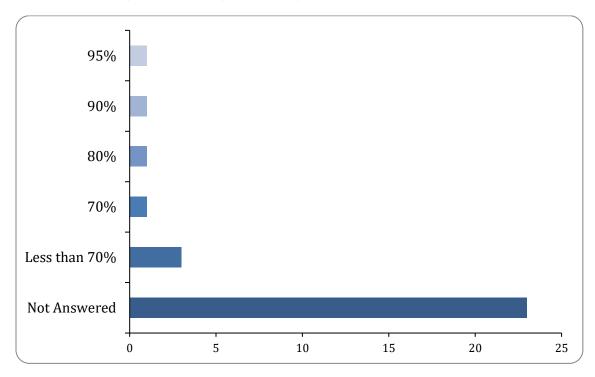

#### Question 2

| Option        | Total | Percent |
|---------------|-------|---------|
| 95%           | 1     | 3.33%   |
| 90%           | 1     | 3.33%   |
| 80%           | 1     | 3.33%   |
| 75%           | 0     | 0.00%   |
| 70%           | 1     | 3.33%   |
| Less than 70% | 3     | 10.00%  |
| Not Answered  | 23    | 76.67%  |