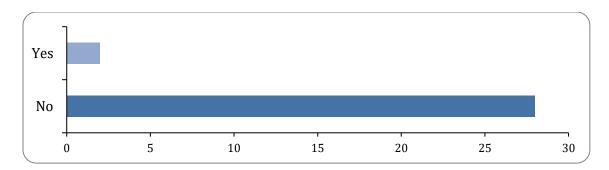

# 6: Do you currently receive council tax support?

### Question 6

| Option       | Total | Percent |
|--------------|-------|---------|
| Yes          | 2     | 6.67%   |
| No           | 28    | 93.33%  |
| Not Answered | 0     | 0.00%   |