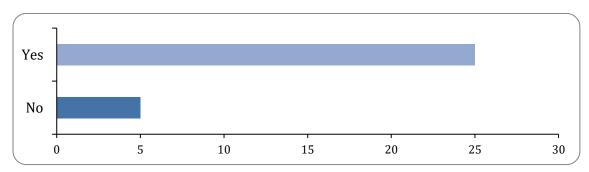

# 7: Are you in employment?

## Question 7

There were 30 responses to this part of the question.

| Option       | Total | Percent |
|--------------|-------|---------|
| Yes          | 25    | 83.33%  |
| No           | 5     | 16.67%  |
| Not Answered | 0     | 0.00%   |