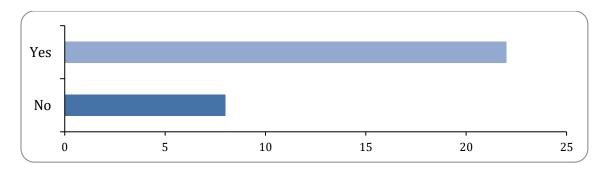

#### **Question 4**

| Option       | Total | Percent |
|--------------|-------|---------|
| Yes          | 22    | 73.33%  |
| No           | 8     | 26.67%  |
| Not Answered | 0     | 0.00%   |