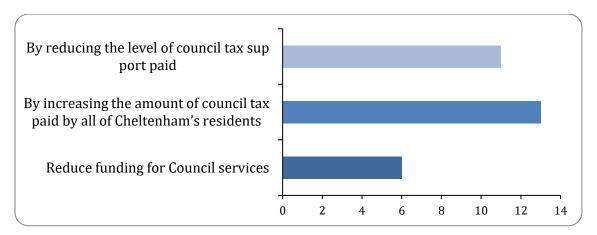

#### **Question 3**

There were 30 responses to this part of the question.

| Option                                                                        | Total | Percent |
|-------------------------------------------------------------------------------|-------|---------|
| By reducing the level of council tax support paid                             | 11    | 36.67%  |
| By increasing the amount of council tax paid by all of Cheltenham's residents | 13    | 43.33%  |
| Reduce funding for Council services                                           | 6     | 20.00%  |
| Other - Please specify below                                                  | 0     | 0.00%   |
| Not Answered                                                                  | 0     | 0.00%   |