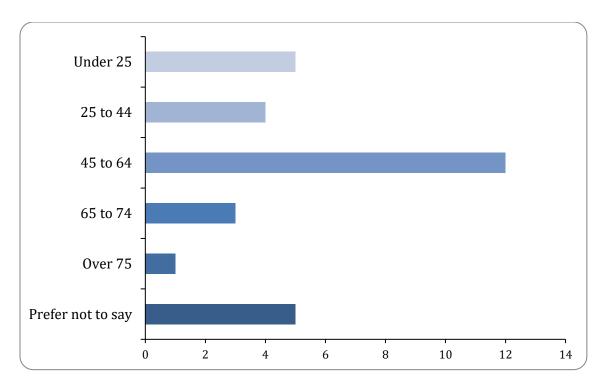

# 8: What is your age group?

### Question 7

| Option            | Total | Percent |
|-------------------|-------|---------|
| Under 25          | 5     | 16.67%  |
| 25 to 44          | 4     | 13.33%  |
| 45 to 64          | 12    | 40.00%  |
| 65 to 74          | 3     | 10.00%  |
| Over 75           | 1     | 3.33%   |
| Prefer not to say | 5     | 16.67%  |
| Not Answered      | 0     | 0.00%   |